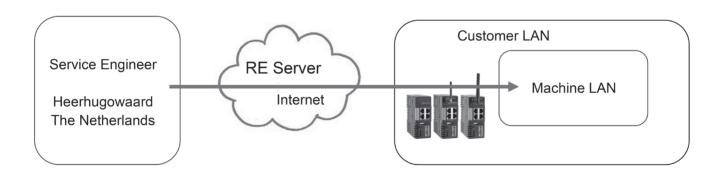

Mavitec takes care of configuring the routers in advance for your organization. The subnet behind the Remote Engineer router remains consistent across all locations, ensuring easy connection to all machines with uniform IP addresses. Communication with the IP addresses behind the router is facilitated through a secure SSL VPN connection.

The Remote Engineer router preserves the firewall and ICT policy at the site, eliminating the need to open additional ports. The connection is fortified with SSL certificates, ensuring a secure and reliable link for your peace of mind. Trust in Mavitec for a user-friendly, compatible, and secure solution for all your remote engineering needs.