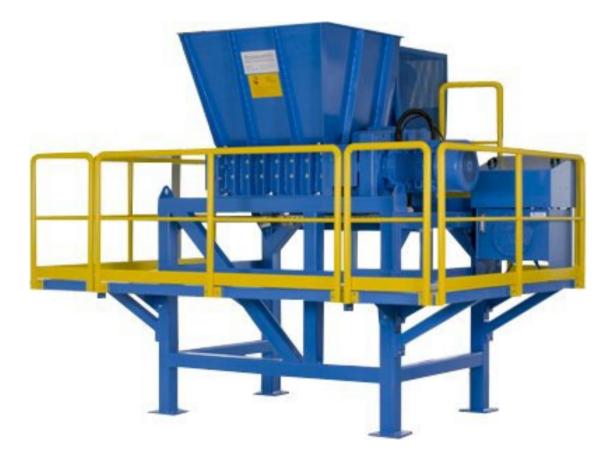

## **Feather Crusher**

**Function:** for shredding of e.g.: biological waste, plastic and metal drums, car tyres, production and industrial waste.

**Features:** split bearing plates; blade shafts can be replaced completely, oversize shafts, also available in 1200 length and available with two drives as B 1000 DD.