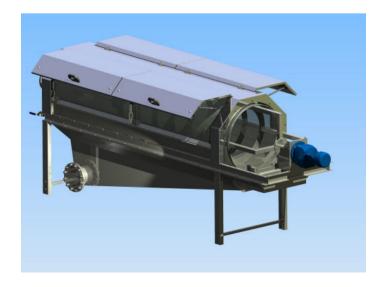

## **Function:**

The Mavitec Separator is a water separator for by-products and feathers. The length of the stainless steel drum is 3.390 mm. The unit is completed with a stainless steel frame, a rotating drum sieve driven by an electric motor with fixed speed and transport auger for the offal and feathers in de sieve.

## Features:

- The Soft Material Separator separates water by using gravity
- The system saves energy because the free water does not have to be evaporated
- Due to its smart design the Separator is cost-effective