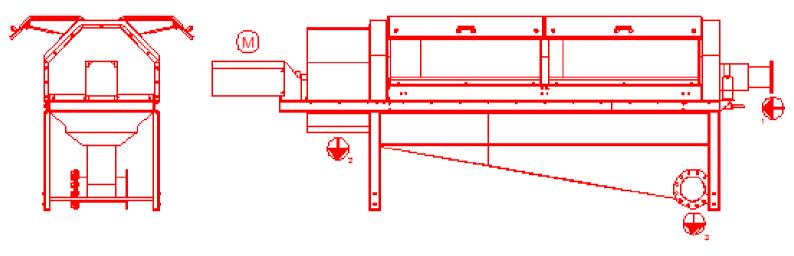

## **Function:**

The Mavitec Separator is a water separator for by-products and feathers. The length of the stainless steel drum is 3.390 mm. The unit is completed with a stainless steel frame, a rotating drum sieve driven by an electric motor with fixed speed and transport auger for the offal and feathers in de sieve.

## Features:

- The Soft Material Separator separates water by using gravity
- The system saves energy because the free water does not have to be evaporated
- Due to its smart design the Separator is cost-effective