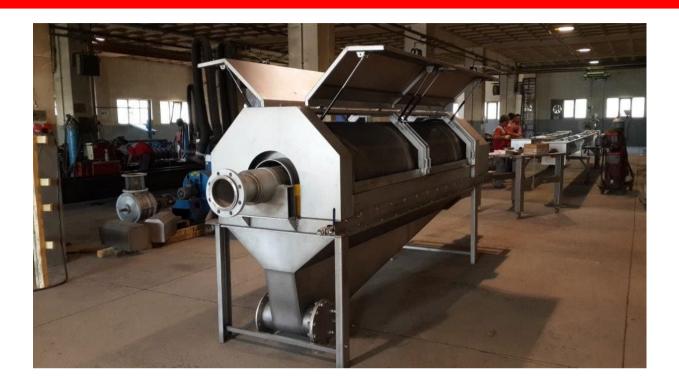

## **Function:**

The Mavitec Separator is a water separator for by-products and feathers. The length of the stainless steel drum is 3.390 mm. The unit is completed with a stainless steel frame, a rotating drum sieve driven by an electric motor with fixed speed and transport auger for the offal and feathers in de sieve.

## Features:

- The Soft Material Separator separates water by using gravity
- The system saves energy because the free water does not have to be evaporated
- Due to its smart design the Separator is cost-effective