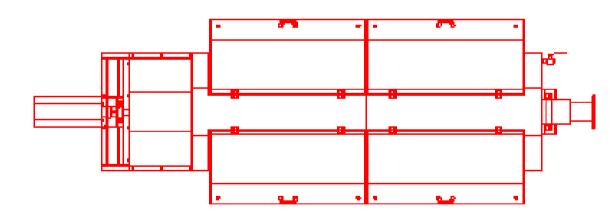

## **Function:**

The Mavitec Separator is a water separator for by-products and feathers. The length of the stainless steel drum is 3.390 mm. The unit is completed with a stainless steel frame, a rotating drum sieve driven by an electric motor with fixed speed and transport auger for the offal and feathers in de sieve.