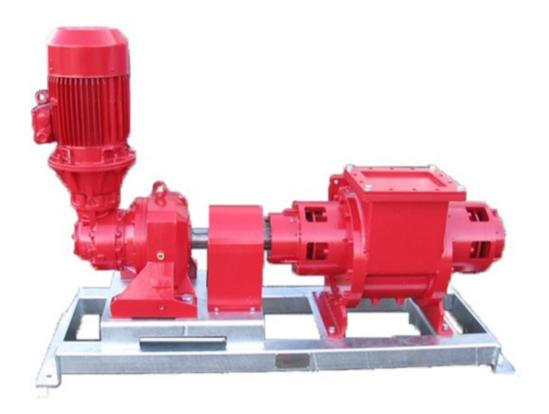

## Lamella Pump

Function: Pumping broken raw material in to the process

## Features:

- Interchangeable knives in the inlet and outlet side
- Trasco 90 coupling
- Parts manufactured in hardox 500
- · Oil grease lubricated mechanical shaft seals
- 1 set of mating flanges in the pump inlet and outlet
- Parts manufactured in mild steel are delivered sand blasted and epoxy painted.
- Parts manufactured in stainless steel are sand blasted

Capacity: Up to 50m<sup>3</sup>/hr

Mavitec strongly recommends the use of a frequency converter.