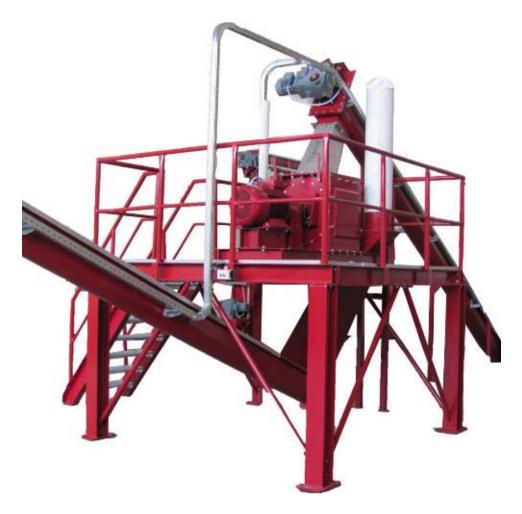

## Grinder

Function: Reduces particle size of the cooled down meal

**Features:** Extra heavy carbon steel construction, replaceable wear resistant cap and base liners, replaceable hammers, screens supported by chain cradle construction. Complete with carbon steel platform and dust bag filters. Rotor shaft direct coupled to the motor. Installed power 18 - 22 kW.

Capacity: 1-3 ton per hour cake input

Due to ongoing product improvements, data shown here is subject to change without notice.

Contact Mavitec B.V. for latest specifications.

Galileistraat 32, 1704 SE Heerhugowaard, The Netherlands Tel.: +31 (0)72 574 59 88 - info@mavitec.com - www.mavitec.com