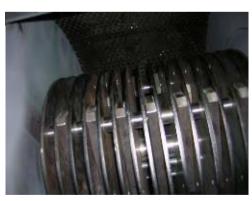

## Grinder

Function: Reduces particle size of the cooled down meal

**Features:** Extra heavy carbon steel construction, replaceable wear resistant cap and base liners, replaceable hammers, screens supported by chain cradle construction. Complete with carbon steel platform and dust bag filters. Rotor shaft direct coupled to the motor. Installed power 18 - 22 kW.