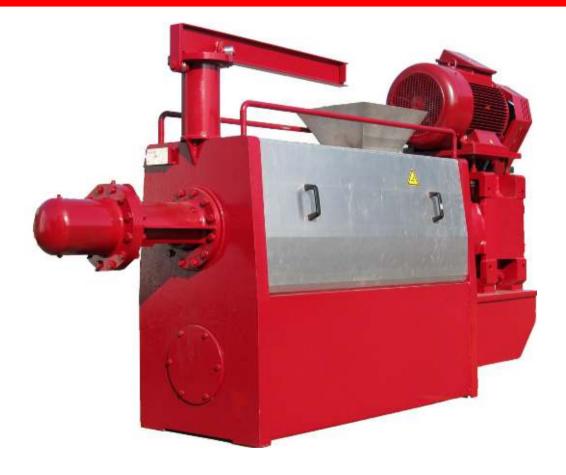

## **Fat Press**

The Fat Press separates liquid from solid material by the application of high pressure. Initially developed to remove liquid fat from unpressed crax in batch rendering plants.

## **Features**

- High pressure screw press model special developed for the poultry industry
- Ideal for whole meal system and for single and multiple batch cooker operation
- Special feed hopper set-up
- Including hydraulic unit for choke operation

## Capacity

- 750 kg input 22 kW unit
- 1500 kg input 55 kW unit

Due to ongoing product improvements, data shown here is subject to change without notice. Contact Mavitec B.V. for latest specifications.