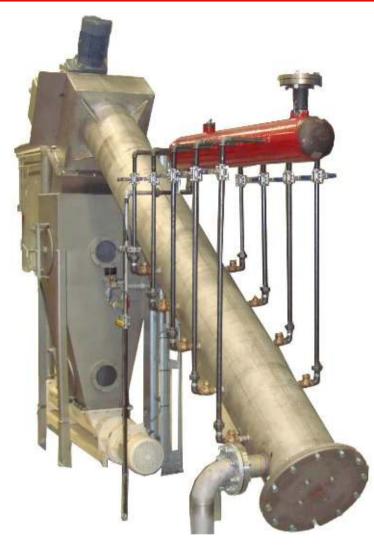

## **Blood Coagulator**

**Function:** To coagulate continuously the raw blood flow with injected direct steam into a blood clot which is ready for further processing/drying.

**Features:** Full stainless steel execution with direct steam injection points and sight glasses in the coagulator discharge chute. The stainless steel coagulator is placed on a support frame.

Capacity: 1-7 ton of raw blood per hour

Due to ongoing product improvements, data shown here is subject to change without notice. Contact Mavitec B.V. for latest specifications.

Galileistraat 32, 1704 SE Heerhugowaard, The Netherlands Tel.: +31 (0)72 574 59 88 - info@mavitec.com - www.mavitec.com